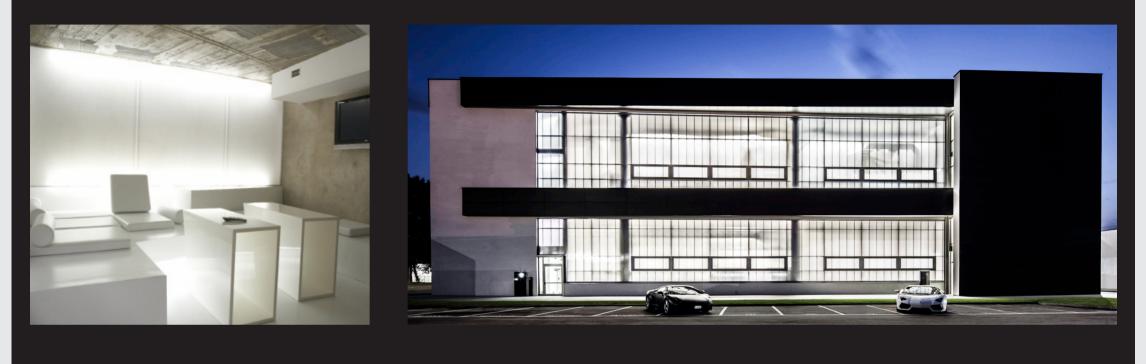

**EPSE AWARDS** is an internal competition to award the best PC sheet applications in the three categories Sustainability, Design and Innovation. The aim of this event is to promote the unique properties of polycarbonate and its wide array of applications.