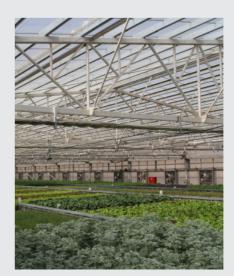

## **Advantages of PC Sheets**

- Extreme impact resistance
- High light transmission
- Lightweight with high rigidity
- Excellent weathering performance
- Excellent thermal insulation to reduce CO2 emissions
- Easy to install