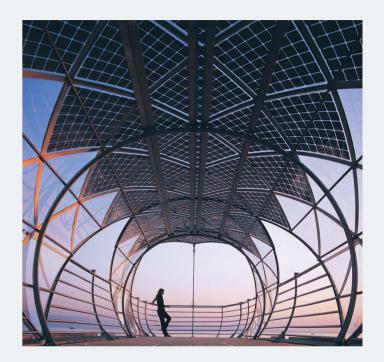

**EPSE AWARDS** is an internal competition to award the best PC sheet applications in the three categories Sustainability, Design and Innovation. The aim of this event is to promote the unique properties of polycarbonate and its wide array of applications.